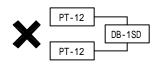

When connecting DB-1SD(s),

- 1 ~ 2 DB-1SD(s): Connect a specified AC Transformer to the 1st DB-1SD
- · 3~4 DB-1SDs: Connect a specified AC Transformer to each 1st and 3rd DB-1SDs

ID registration setting is necessary for each sub master station.