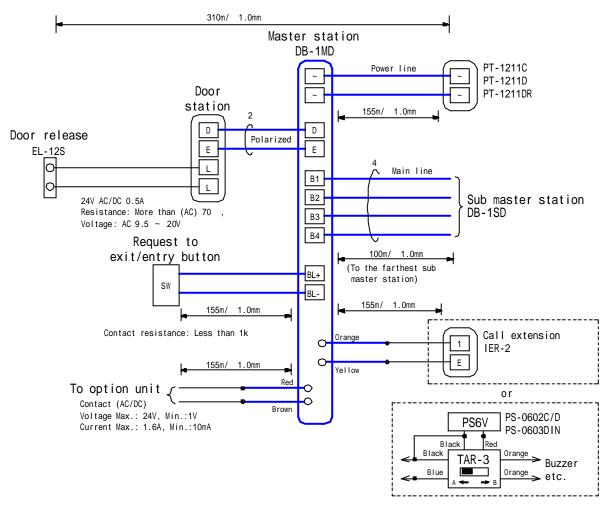

## WIRING DIAGRAM

With 1-call door station

With 2 or 4-call door station

| MASTER STATION         WIRING DIAGRAM         mm         25 June, 2009           MODEL NO.         FIG.NO.         PAGE REVISION           DB-1MD         32537-2-4         2/4         1 | DESCRIPTION    | FIG. NAME      |      | UNIT     | DATE          |
|-------------------------------------------------------------------------------------------------------------------------------------------------------------------------------------------|----------------|----------------|------|----------|---------------|
|                                                                                                                                                                                           | MASTER STATION | WIRING DIAGRAM |      | mm       | 25 June, 2009 |
| DR-1MD 32537-2-4 2/4 1 <b>AIPHONI</b>                                                                                                                                                     | MODEL NO.      | FIG.NO.        | PAGE | REVISION | AIRUANE       |
| BB TIMB                                                                                                                                                                                   | DB-1MD         | 32537-2-4      | 2/4  | 1        | AIPHONE       |

#### **RESTRICTIONS**

During communication with the entrance, talking and listening are not possible while DOOR RELEASE button is pressed.

Due to hands-free auto-voice actuation system, smooth voice switching may be hindered by voice strength of the opponent or ambient noise, etc.

One Call extension can be connected per residence.

The adjusting with call tone volume on the Master station does not vary the volume from Call extension.

Max. 4 sub master station can be connected per residence.

When connecting DB-1SD(s),

- 1 ~ 2 DB-1SD(s): Connect a specified AC Transformer to the 1st DB-1SD
- · 3~4 DB-1SDs: Connect a specified AC Transformer to each 1st and 3rd DB-1SDs

ID registration setting is necessary for each sub master station.

Communication ends if DOOR RELEASE button or Call button of door station is pressed during calling or room-to-room communication.

### RESTRICTIONS ON WIRING

Power line(2) wired in separate sheath than main line(4).

Keep the intercom wires more than 30cm away from AC power lines (It causes noise in communication and malfunction).

When using the existing cable run, the system may not work properly by type.