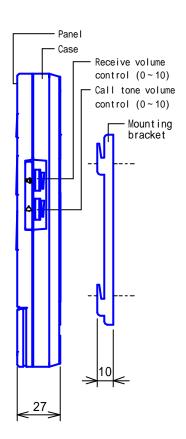

# PRODUCT DRAWING

# **MOUNTING**

( ): Opening cut out on the wall.

| DESCRIPTION    | FIG. NAME       |      | UNIT     | DATE          |
|----------------|-----------------|------|----------|---------------|
| MASTER STATION | PRODUCT DRAWING |      | mm       | 25 June, 2009 |
| MODEL NO.      | FIG.NO.         | PAGE | REVISION |               |
| DB-1MD         | 32537-1-4       | 1/4  | 1        | AIPHONE       |