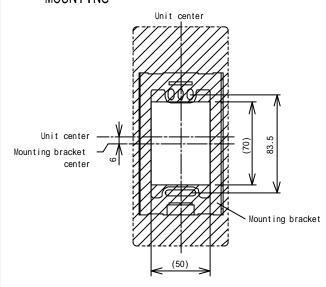

# **MOUNTING**

( ): Opening cut out on the wall.

| DESCRIPTION    | FIG. NAME       |      | UNIT     | DATE          |
|----------------|-----------------|------|----------|---------------|
| MASTER STATION | PRODUCT DRAWING |      | mm       | 25 June, 2009 |
| MODEL NO.      | FIG.NO.         | PAGE | REVISION |               |
| DB-1MD         | 32537-1-4       | 1/4  | 1        | AIPHONE       |