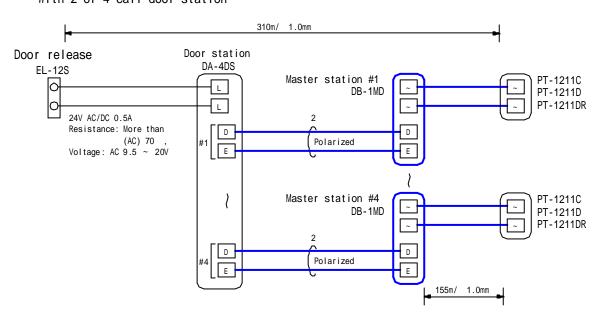

## WIRING DIAGRAM

With 1-call door station

With 2 or 4-call door station

| MASTER STATION         WIRING DIAGRAM         mm         25 June, 2009           MODEL NO.         FIG.NO.         PAGE REVISION           DB-1MD         32537-2-4         2/4         1 | DESCRIPTION    | FIG. NAME      |      | UNIT     | DATE          |
|-------------------------------------------------------------------------------------------------------------------------------------------------------------------------------------------|----------------|----------------|------|----------|---------------|
|                                                                                                                                                                                           | MASTER STATION | WIRING DIAGRAM |      | mm       | 25 June, 2009 |
| DR-1MD 32537-2-4 2/4 1 <b>AIPHONI</b>                                                                                                                                                     | MODEL NO.      | FIG.NO.        | PAGE | REVISION | AIRUANE       |
| BB TIMB                                                                                                                                                                                   | DB-1MD         | 32537-2-4      | 2/4  | 1        | AIPHONE       |

One Call extension can be connected per residence.

The adjusting with call tone volume on the Master station does not vary the volume from Call extension.

Max. 4 sub master station can be connected per residence.

When connecting DB-1SD(s),

- 1 ~ 2 DB-1SD(s): Connect a specified AC Transformer to the 1st DB-1SD
- · 3~4 DB-1SDs: Connect a specified AC Transformer to each 1st and 3rd DB-1SDs

ID registration setting is necessary for each sub master station.