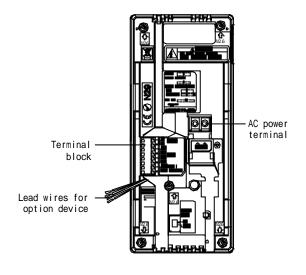

### RESTRICTIONS ON WIRING

Power line(2) wired in separate sheath than main line(4).

Keep the intercom wires more than 30cm away from AC power lines (It causes noise in communication and malfunction).

When using the existing cable run, the system may not work properly by type.

In that case, it becomes necessary to install a new cable.

For surface wiring, remove the cable jacket.

Absolutely do not set up parallel connections from 1 inside unit to multiple AC transformers.

| DESCRIPTION    | FIG. NAME    |      | UNIT     | DATE          |
|----------------|--------------|------|----------|---------------|
| MASTER STATION | RESTRICTIONS |      | mm       | 25 June, 2009 |
| MODEL NO.      | FIG.NO.      | PAGE | REVISION | AIRUANE       |
| DB-1MD         | 32537-3-4    | 3/4  | 1        | AIPHONE       |