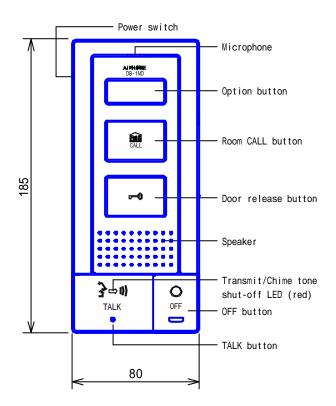

# PRODUCT DRAWING

## **FUNCTIONS**

Calling door station/Communication by pressing TALK button (Max 1 min)/Ending communication by pressing OFF button.

Transmit LED is steadily lit in red while speaking.

Press-to-talk communication, after depressing TALK button approx. 1 sec. or more.

Room-to-room communication by pressing CALL button /communication max. 10 min.

Option button: Controls external device such as entrance light.

Activating door strike.

## **SETTING**

0: OFF 10: HIGH
When the chime tone volume is 0, the LED continues to flash every 5 seconds during standby.