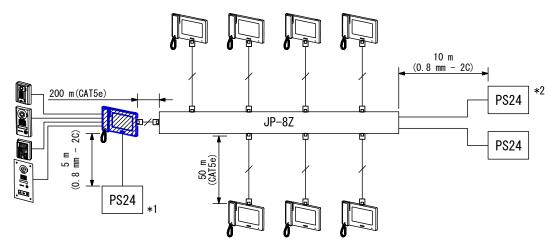

4. Supplying power to sub master stations via a distribution adaptor

- \*1: The master station needs a power supply.
  \*2: Up to four sub master stations can be supplied with one power supply.
  Use two power supplies for 5 7 sub master stations.