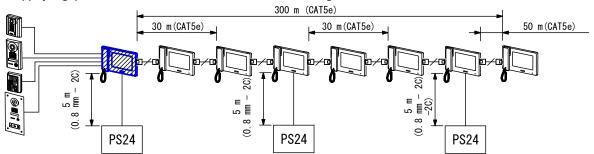

#### 5. Mix-and-match methods

PS24 : 24V DC, PS-2420 power supply

DP: Distribution point

PE: Polyethylene-insulated PVC-coated cable

| DESCRIPTION    | FIG. NAME      |      | UNIT     | DATE            |
|----------------|----------------|------|----------|-----------------|
| MASTER STATION | WIRING DIAGRAM |      | mm       | 6 October, 2014 |
| MODEL NO.      | FIG. NO.       | PAGE | REVISION |                 |
| JP-4MED        | 59615-4-7      | 4/7  | 1        | AIPHONE         |