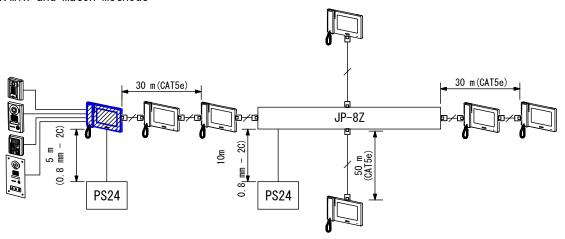

#### 5. Mix-and-match methods

PS24 : 24V DC, PS-2420 power supply

DP: Distribution point

PE: Polyethylene-insulated PVC-coated cable

| DESCRIPTION    | FIG. NAME      |      | UNIT     | DATE            |
|----------------|----------------|------|----------|-----------------|
| MASTER STATION | WIRING DIAGRAM |      | mm       | 6 October, 2014 |
| MODEL NO.      | FIG. NO.       | PAGE | REVISION |                 |
| JP-4MED        | 59615-4-7      | 4/7  | 1        | AIPHONE         |