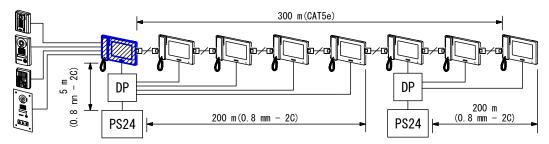

### ■ SELECTING POWER SUPPLY METHOD

1. Supplying power directly to each unit from a single power supply

#### CAUTION :

Be sure to distribute the output of the power supply close to the power supply.

The following chart indicates how many units can be powered by a single power supply.

| Combination of units                                       | Master station | Sub master station | Long distance adaptor |
|------------------------------------------------------------|----------------|--------------------|-----------------------|
| Master and sub master stations                             | 1              | 4                  | -                     |
| Master and sub master stations with long distance adaptors | 1              | 3                  | 4                     |
| Sub master stations only                                   | -              | 6                  | -                     |