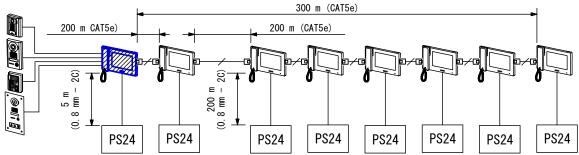

### ■ SELECTING POWER SUPPLY METHOD

1. Supplying power directly to each unit from a single power supply

#### CAUTION :

Be sure to distribute the output of the power supply close to the power supply.

The following chart indicates how many units can be powered by a single power supply.

| Combination of units                                       | Master station | Sub master station | Long distance adaptor |
|------------------------------------------------------------|----------------|--------------------|-----------------------|
| Master and sub master stations                             | 1              | 4                  | -                     |
| Master and sub master stations with long distance adaptors | 1              | 3                  | 4                     |
| Sub master stations only                                   | -              | 6                  | -                     |