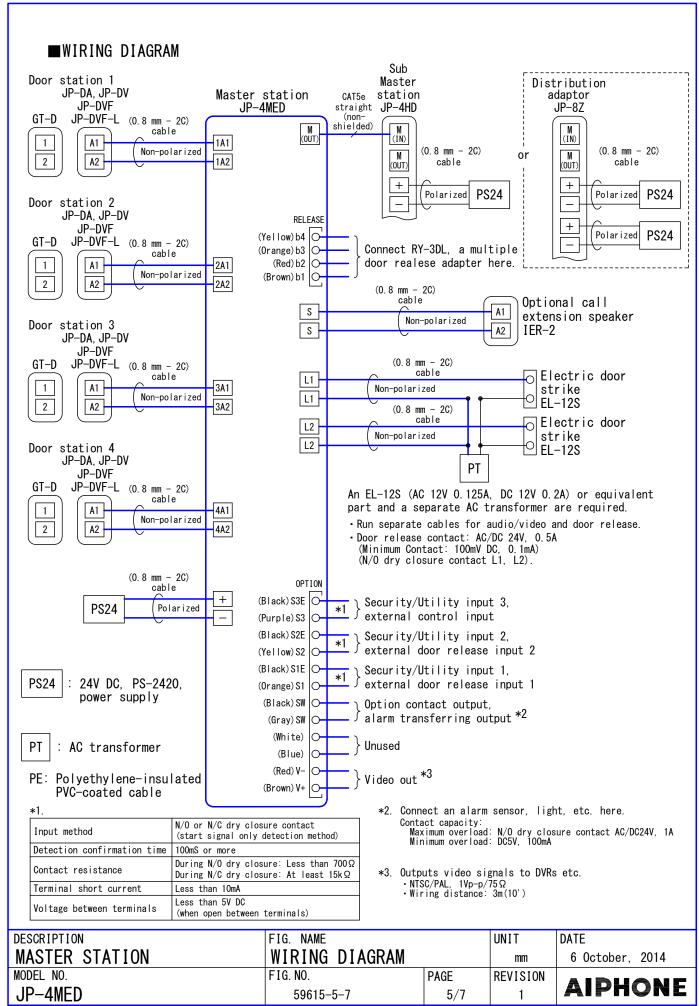

#### 5. Mix-and-match methods

PS24 : 24V DC, PS-2420 power supply

DP: Distribution point

PE: Polyethylene-insulated PVC-coated cable

| DESCRIPTION    | FIG. NAME      |      | UNIT     | DATE            |
|----------------|----------------|------|----------|-----------------|
| MASTER STATION | WIRING DIAGRAM |      | mm       | 6 October, 2014 |
| MODEL NO.      | FIG. NO.       | PAGE | REVISION |                 |
| JP-4MED        | 59615-4-7      | 4/7  | 1        | AIPHONE         |