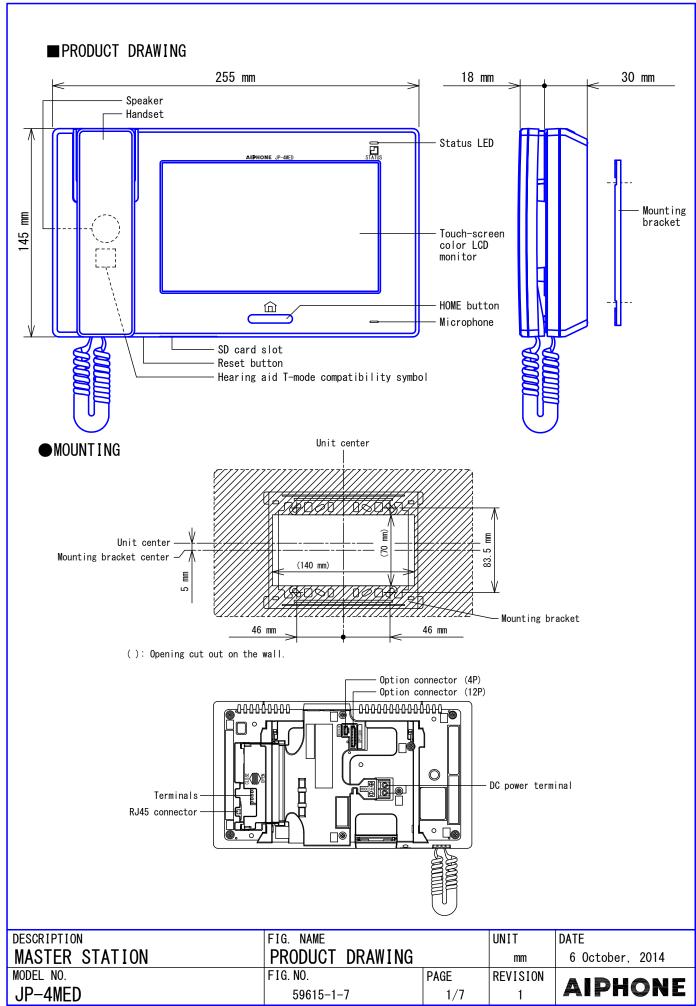

## ■ SPECIFICATIONS

| <b>=</b> 5. E511 16/(110/(6                                          |                                       |                                               |             |             |            |      |
|----------------------------------------------------------------------|---------------------------------------|-----------------------------------------------|-------------|-------------|------------|------|
| Power source                                                         | 24V DC, Supplied from a power supply  |                                               |             |             |            |      |
| Power consumption                                                    | 340mA (ma                             | 340mA (max.)                                  |             |             |            |      |
| Video monitor                                                        | 7″ TFT co                             | 7" TFT color LCD                              |             |             |            |      |
| Pixels                                                               | 1, 150, 000                           | ) pixels                                      |             |             |            |      |
| Type of communication                                                | Open void                             | ce hands-free auto-voice                      | actuation   |             |            |      |
|                                                                      | Handset:                              | Simultaneous Communicati                      | on          |             |            |      |
| Ambient temperature                                                  | 0~40°C                                |                                               |             |             |            |      |
| Video door station                                                   | 4 unit                                |                                               |             |             |            |      |
| Sub master station                                                   | 7 unit                                |                                               |             |             |            |      |
| Call extension                                                       | 1 unit                                |                                               |             |             |            |      |
| External sensor input                                                | 3 input (                             | (N/O or N/C dry closure $\alpha$              | contact)    |             |            |      |
| External Sensor Input                                                | Notificat                             | ion sound                                     |             |             |            |      |
|                                                                      | Internal                              | memory: 20 pictures (6 s                      | shots/pictu | ıre)        |            |      |
| Picture memory                                                       | SD card:                              | D card: 1,000 pictures (40 shots/picture)     |             |             |            |      |
|                                                                      |                                       | (Differs depending on th                      | ne SD card  | used.)      |            |      |
| Protect picture Internal memory: 5 pictures                          |                                       |                                               |             |             |            |      |
| Frotest proture                                                      | SD card:                              | 100 pictures                                  |             |             |            |      |
| Door release contact                                                 | 24V AC/DC                             | 24V AC/DC, 0.5A (N/O dry closure contact)     |             |             |            |      |
| Option button output                                                 | 24V AC/DC                             | C, 1A (N/O dry closure co                     | ontact)     |             |            |      |
| Call tone                                                            | 8 selecti                             | ons                                           |             |             |            |      |
| Mounting                                                             | Surface w                             | vall mount                                    |             |             |            |      |
| Electrical box                                                       | 3-gang bo                             | X                                             |             |             |            |      |
| Housing                                                              | Unit case: Fire-retardant ABS plastic |                                               |             |             |            |      |
| Housing                                                              | Acrylic panel                         |                                               |             |             |            |      |
| Weight                                                               | Approx. 790g                          |                                               |             |             |            |      |
| Unit color Front case: Snow white (5Y9. 3/0.1 Munsell Approximation) |                                       |                                               |             |             |            |      |
| DESCRIPTION                                                          | RIPTION FIG. NAME                     |                                               |             | UNIT        | DATE       |      |
| MASTER STATION                                                       |                                       | SPECIFICATIONS                                |             | mm          | 6 October, | 2014 |
| MODEL NO.                                                            |                                       | FIG. NO.  PAGE REVISION  59615-2-7  1  AIPHOR |             |             |            |      |
| JP-4MED                                                              |                                       | 1 14.110.                                     | I AGE       | 11.21.01011 |            |      |