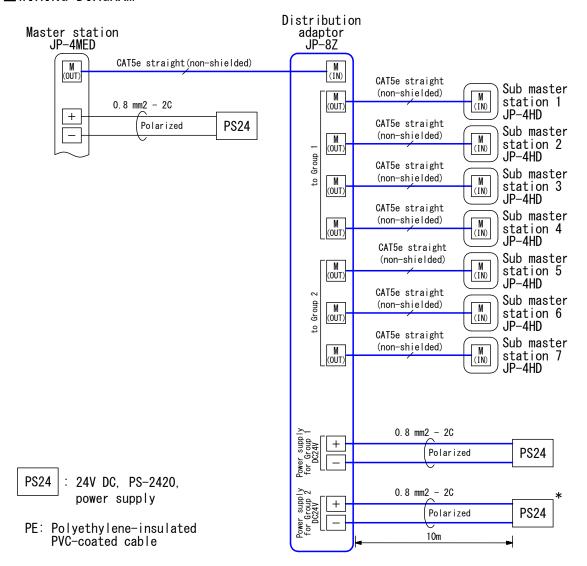

### ■WIRING DIAGRAM

\*. Up to four sub master stations can be supplied with one power supply. Use two power supplies for 5-7 sub master stations.

### **■FUNCTIONS**

• You can connect up to 7 more sub master stations by branching the wiring from the master stations.

| DESCRIPTION                      | FIG. NAME                                |      | UNIT     | DATE            |
|----------------------------------|------------------------------------------|------|----------|-----------------|
| DISTRIBUTION ADAPTOR (JP series) | ADAPTOR (JP series)   WIRING/RESTR./FCN. |      | mm       | 6 October, 2014 |
| MODEL NO.                        | FIG. NO.                                 | PAGE | REVISION | AIBHANE         |
| JP-8Z                            | 59756-2-2                                | 2/2  | 1        | AIPHONE         |