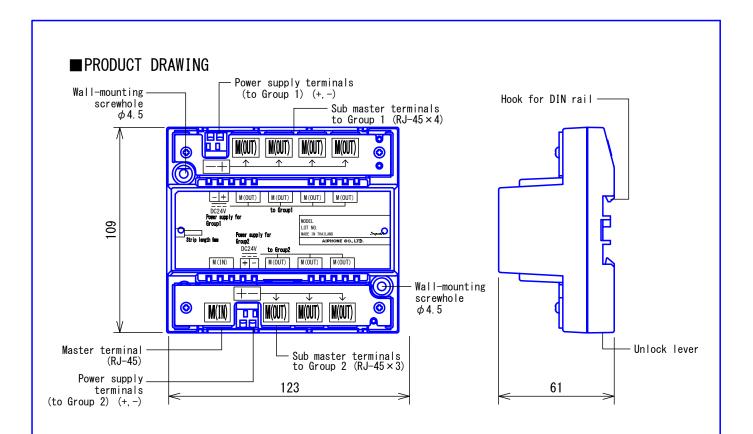

# **■**SPECIFICATIONS

| Power source                                | 24V DC. Supplied from Power supply           |               |                    |          |                 |  |  |  |
|---------------------------------------------|----------------------------------------------|---------------|--------------------|----------|-----------------|--|--|--|
| Ambient temperature                         | 0~40°C                                       |               |                    |          |                 |  |  |  |
| Wiring distance                             | Cat5e                                        | (             | <b>⊅</b> 0. 65     | φ1.0     |                 |  |  |  |
| Master station - JP-8Z - Sub master station |                                              | n 250m        |                    | _        | -               |  |  |  |
| JP-8Z - Sub master station                  | 50m                                          |               | -                  | -        |                 |  |  |  |
| JP-8Z - Power supply                        | _                                            |               | 5m                 | 1 Om     |                 |  |  |  |
| Mounting                                    | Surface wall mounting or DIN rail (W-DIN11). |               |                    |          |                 |  |  |  |
| Housing                                     | Fire-retardant ABS plastic.                  |               |                    |          |                 |  |  |  |
| Weight                                      | Approx. 210g                                 |               |                    |          |                 |  |  |  |
| Unit color                                  | Gray (5Y8/1 Munsell Approximation)           |               |                    |          |                 |  |  |  |
| Remarks                                     | Used for; JP system                          |               |                    |          |                 |  |  |  |
| DESCRIPTION                                 | FIG. NAME                                    |               | UNIT               | DATE     |                 |  |  |  |
| DISTRIBUTION ADAPTOR (JP series)   PRODU    |                                              | DUCT/SPECIFIC | UCT/SPECIFICATIONS |          | 6 October, 2014 |  |  |  |
| MODEL NO.                                   | FIG.                                         | NO.           | PAGE               | REVISION | AIBUANE         |  |  |  |
| JP-8Z                                       | ,                                            | 59756-1-2     | 1/2                | 1        | AIPHONE         |  |  |  |