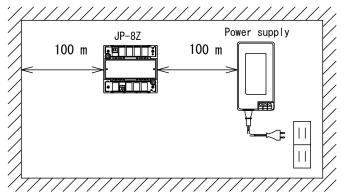

# MOUNTING

Locate JP-8Z together with Power supply inside an Enclosure box or other protected for limited access.

# **■**SPECIFICATIONS

| Power source                                | 24V DC. Supplied from Power supply           |               |                    |          |                 |  |  |  |
|---------------------------------------------|----------------------------------------------|---------------|--------------------|----------|-----------------|--|--|--|
| Ambient temperature                         | 0~40°C                                       |               |                    |          |                 |  |  |  |
| Wiring distance                             | Cat5e                                        | (             | <b>⊅</b> 0. 65     | φ1.0     |                 |  |  |  |
| Master station - JP-8Z - Sub master station |                                              | n 250m        |                    | _        | -               |  |  |  |
| JP-8Z - Sub master station                  | 50m                                          |               | -                  | -        |                 |  |  |  |
| JP-8Z - Power supply                        | _                                            |               | 5m                 | 1 Om     |                 |  |  |  |
| Mounting                                    | Surface wall mounting or DIN rail (W-DIN11). |               |                    |          |                 |  |  |  |
| Housing                                     | Fire-retardant ABS plastic.                  |               |                    |          |                 |  |  |  |
| Weight                                      | Approx. 210g                                 |               |                    |          |                 |  |  |  |
| Unit color                                  | Gray (5Y8/1 Munsell Approximation)           |               |                    |          |                 |  |  |  |
| Remarks                                     | Used for; JP system                          |               |                    |          |                 |  |  |  |
| DESCRIPTION                                 | FIG. NAME                                    |               | UNIT               | DATE     |                 |  |  |  |
| DISTRIBUTION ADAPTOR (JP series)   PRODU    |                                              | DUCT/SPECIFIC | UCT/SPECIFICATIONS |          | 6 October, 2014 |  |  |  |
| MODEL NO.                                   | FIG.                                         | NO.           | PAGE               | REVISION | AIBUANE         |  |  |  |
| JP-8Z                                       | ,                                            | 59756-1-2     | 1/2                | 1        | AIPHONE         |  |  |  |