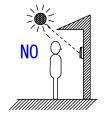

## ■ RESTRICTIONS

- Do not cover the water escape holes with caulking seals.
- JP-DA door station is exclusively used with JP Series.
- Avoid to install JP-DA in the following locations;







The background of the standing caller's is white wall.



Where the standing location is strongly sunlit.

## ■ FUNCTIONS

• Initiating a call to and entering communication with Master station

| DESCRIPTION                | FIG. NAME              |      | UNIT     | DATE            |
|----------------------------|------------------------|------|----------|-----------------|
| VIDEO DOOR STATION (Color) | RESTRICTIONS/FUNCTIONS |      | mm       | 6 October, 2014 |
| MODEL NO.                  | FIG. NO.               | PAGE | REVISION |                 |
| JP-DA                      | 59723-3-3              | 3/3  | 1        | AIPHONE         |