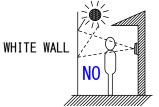

## ■ RESTRICTIONS

- Do not cover the water escape holes with caulking seals.
- JP-DA door station is exclusively used with JP Series.
- Avoid to install JP-DA in the following locations;

The background of the standing caller's is white wall.