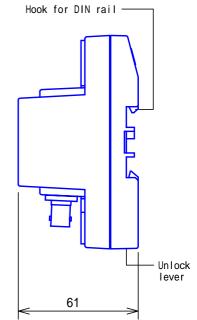

## **SPECIFICATIONS**

| Power source                      | 24V DC. Supplied from Power supply (JP system or separate). |                        |      |          |                    |  |  |
|-----------------------------------|-------------------------------------------------------------|------------------------|------|----------|--------------------|--|--|
| Current consumption               | 90mA (max.)                                                 |                        |      |          |                    |  |  |
| Wiring distance                   |                                                             | 0.65                   |      |          | 1.0                |  |  |
| J <b>P</b> W-BA – Door station    |                                                             | 100m                   |      | 200m     |                    |  |  |
| JPW-BA - Master station           |                                                             | 50m                    |      | 100m     |                    |  |  |
| JPW-BA - power supply             |                                                             | 50m                    |      | 100m     |                    |  |  |
| Mounting                          | Surface wall mounting or DIN rail (W-DIN11).                |                        |      |          |                    |  |  |
| Housing                           | Fire-retardant ABS plastic.                                 |                        |      |          |                    |  |  |
| Weight                            | Approx.200g                                                 |                        |      |          |                    |  |  |
| Unit color                        | Gray (5Y8/1 Munsell Approximation)                          |                        |      |          |                    |  |  |
| Remarks                           | Used for; JP-4MED                                           |                        |      |          |                    |  |  |
| DESCRIPTION                       |                                                             | IG. NAME               |      | UNIT     | DATE               |  |  |
| LONG DISTANCE ADAPTOR (JP series) |                                                             | PRODUCT/SPECIFICATIONS |      | mm       | 20 September, 2012 |  |  |
| MODEL NO.                         |                                                             | FIG.NO.                | PAGE | REVISION | AIRHANE            |  |  |
| J <b>P</b> W-BA                   |                                                             | J59068-1-2             | 1/2  | 1        | AIPHONE            |  |  |