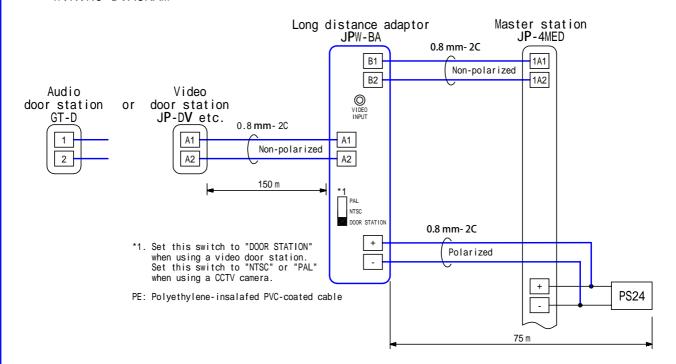

### WIRING DIAGRAM

· Connecting a CCTV camera and an audio door station in place of a video door station

\*2. When this switch is set to either "NTSC" or "PAL", the Zoom/Wide and Pan&Tilt functions are disabled.

# **RESTRICTIONS**

JPW-BA is compatible only with JP series.

When a single Power supply is used for both Master station and JMW-BA, do not common connecting wires.

Power supply for JPW-BA shall be for the same DC 24V voltage as for Master station.

#### **FUNCTIONS**

Enabling a Video door station to be installed max. 300m away from (Sub) Master station.

| DESCRIPTION                       | FIG. NAME          |      | UNIT     | DATE               |
|-----------------------------------|--------------------|------|----------|--------------------|
| LONG DISTANCE ADAPTOR (JP series) | WIRING/RESTR./FCN. |      | mm       | 20 September, 2012 |
| MODEL NO.                         | FIG.NO.            | PAGE | REVISION | AIRHANE            |
| JPW-BA                            | J59068-2-2         | 2/2  | 1        | AIPHONE            |