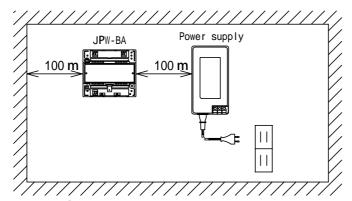

## MOUNTING

Locate JPW-BA together with Power supply inside an Enclosure box or other protected for limited access.

## **SPECIFICATIONS**

| Power source                      | 24V DC. Supplied from Power supply (JP system or separate). |                        |      |          |                    |  |  |
|-----------------------------------|-------------------------------------------------------------|------------------------|------|----------|--------------------|--|--|
| Current consumption               | 90mA (max.)                                                 |                        |      |          |                    |  |  |
| Wiring distance                   |                                                             | 0.65                   |      |          | 1.0                |  |  |
| J <b>P</b> W-BA – Door station    |                                                             | 100m                   |      | 200m     |                    |  |  |
| JPW-BA - Master station           |                                                             | 50m                    |      | 100m     |                    |  |  |
| JPW-BA - power supply             |                                                             | 50m                    |      | 100m     |                    |  |  |
| Mounting                          | Surface wall mounting or DIN rail (W-DIN11).                |                        |      |          |                    |  |  |
| Housing                           | Fire-retardant ABS plastic.                                 |                        |      |          |                    |  |  |
| Weight                            | Approx.200g                                                 |                        |      |          |                    |  |  |
| Unit color                        | Gray (5Y8/1 Munsell Approximation)                          |                        |      |          |                    |  |  |
| Remarks                           | Used for; JP-4MED                                           |                        |      |          |                    |  |  |
| DESCRIPTION                       |                                                             | IG. NAME               |      | UNIT     | DATE               |  |  |
| LONG DISTANCE ADAPTOR (JP series) |                                                             | PRODUCT/SPECIFICATIONS |      | mm       | 20 September, 2012 |  |  |
| MODEL NO.                         |                                                             | FIG.NO.                | PAGE | REVISION | AIRHANE            |  |  |
| J <b>P</b> W-BA                   |                                                             | J59068-1-2             | 1/2  | 1        | AIPHONE            |  |  |