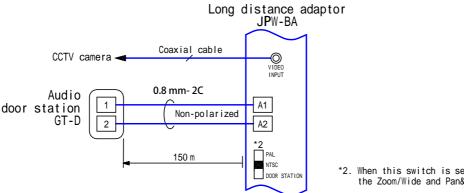

### WIRING DIAGRAM

· Connecting a CCTV camera and an audio door station in place of a video door station

\*2. When this switch is set to either "NTSC" or "PAL", the Zoom/Wide and Pan&Tilt functions are disabled.