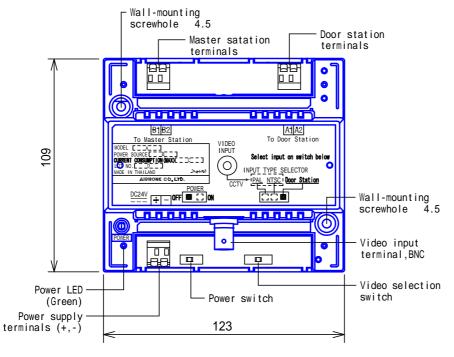

# PRODUCT DRAWING

## **SPECIFICATIONS**

| Power source                      | 24V DC. Supplied from Power supply (JP system or separate). |                        |      |          |                    |  |  |
|-----------------------------------|-------------------------------------------------------------|------------------------|------|----------|--------------------|--|--|
| Current consumption               | 90mA (max.)                                                 |                        |      |          |                    |  |  |
| Wiring distance                   |                                                             | 0.65                   |      |          | 1.0                |  |  |
| J <b>P</b> W-BA – Door station    |                                                             | 100m                   |      | 200m     |                    |  |  |
| JPW-BA - Master station           |                                                             | 50m                    |      | 100m     |                    |  |  |
| JPW-BA - power supply             |                                                             | 50m                    |      | 100m     |                    |  |  |
| Mounting                          | Surface wall mounting or DIN rail (W-DIN11).                |                        |      |          |                    |  |  |
| Housing                           | Fire-retardant ABS plastic.                                 |                        |      |          |                    |  |  |
| Weight                            | Approx.200g                                                 |                        |      |          |                    |  |  |
| Unit color                        | Gray (5Y8/1 Munsell Approximation)                          |                        |      |          |                    |  |  |
| Remarks                           | Used for; JP-4MED                                           |                        |      |          |                    |  |  |
| DESCRIPTION                       |                                                             | IG. NAME               |      | UNIT     | DATE               |  |  |
| LONG DISTANCE ADAPTOR (JP series) |                                                             | PRODUCT/SPECIFICATIONS |      | mm       | 20 September, 2012 |  |  |
| MODEL NO.                         |                                                             | FIG.NO.                | PAGE | REVISION | AIRHANE            |  |  |
| J <b>P</b> W-BA                   |                                                             | J59068-1-2             | 1/2  | 1        | AIPHONE            |  |  |