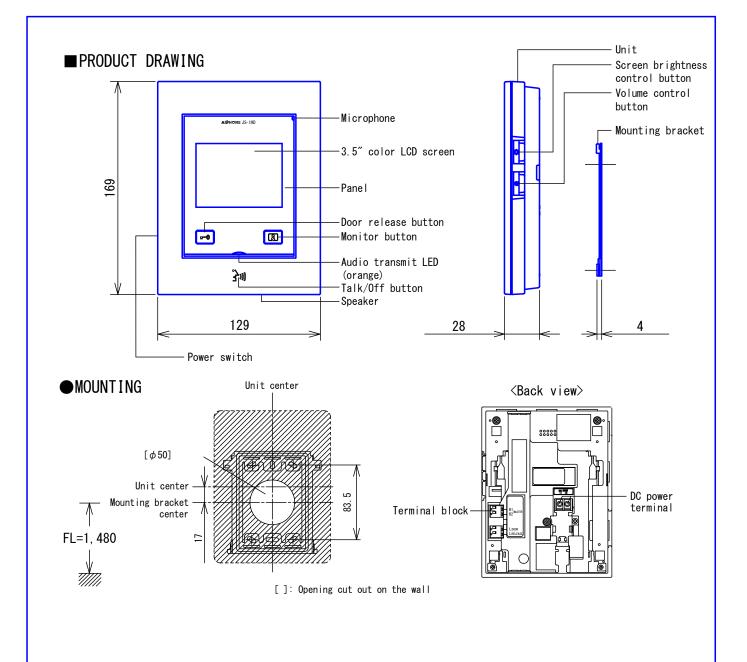

## ■ SPECIFICATIONS

| Power source          | 24V DC, Supplied from a power supply                                      |           |         |       |          |                   |  |
|-----------------------|---------------------------------------------------------------------------|-----------|---------|-------|----------|-------------------|--|
| Current consumption   | Max. 115mA                                                                |           |         |       |          |                   |  |
| Screen                | 3.5 inch TFT color LCD screen                                             |           |         |       |          |                   |  |
| Pixels                | 230,000 pixels                                                            |           |         |       |          |                   |  |
| Type of communication | Open voice hands-free auto-voice actuation or Press-to-talk communication |           |         |       |          |                   |  |
| Ambient temperature   | 0 - 40°C                                                                  |           |         |       |          |                   |  |
| Door release contact  | 24V AC/DC, 1A (N/O dry closure contact)                                   |           |         |       |          |                   |  |
| Call tone             | 4-tone chime                                                              |           |         |       |          |                   |  |
| Mounting              | Surface wall mount                                                        |           |         |       |          |                   |  |
| Material              | Unit case: Self-extinguishing PC + ABS resin                              |           |         |       |          |                   |  |
|                       | Panel: Fire-retardant plastic                                             |           |         |       |          |                   |  |
| Weight                | Approx. 310g                                                              |           |         |       |          |                   |  |
| Unit color            | Snow white (5Y9.3/0.1 Munsell Approximation)                              |           |         |       |          |                   |  |
| DESCRIPTION           |                                                                           | FIG. NAME |         |       | UNIT     | DATE              |  |
| SUB MONITOR STATION   |                                                                           | PRODUCT   | DRAWING | SPEC. | mm       | 5 September, 2019 |  |
| MODEL NO.             |                                                                           | FIG.NO.   |         | PAGE  | REVISION | AIDUANE           |  |
| JS-1HD                |                                                                           | J57959-1  | -3      | 1/3   | 1        | AIPHONE           |  |

## ■ FUNCTIONS

- Calling door station, call stand-by approx. 45 sec. (White light LED turns on during low-light conditions)
- Communication: Approx. 1 min. timed/End communication by pressing Talk/Off button.
- Audio transmit LED is lit orange while speaking.
- Press-to-talk communication: Press Talk/Off button for approx. 2 sec.
- (Audio transmit LED is lit orange while speaking, flashing orange while receiving) • Activating door strike.
- Monitoring audio/video of door station, approx. 2 min. timed. (White light LED turns on during low-light conditions)
- Instant voice call with image (Approx. 40 sec.)

## ■ SETTING

- Adjust Call tone volume (Mute Low Mid\*1 High)\*2 ..... Volume control button
- Adjust Receive volume (Low Mid\*1 High)\*3..... Volume control button
- Adjust Screen brightness (5 levels, Default level 3) ..... Screen brightness control button
  - \*1. Default setting
  - \*2. When Mute is set, Instant voice call is not available.
  - \*3. Instant voice call is also adjusted.