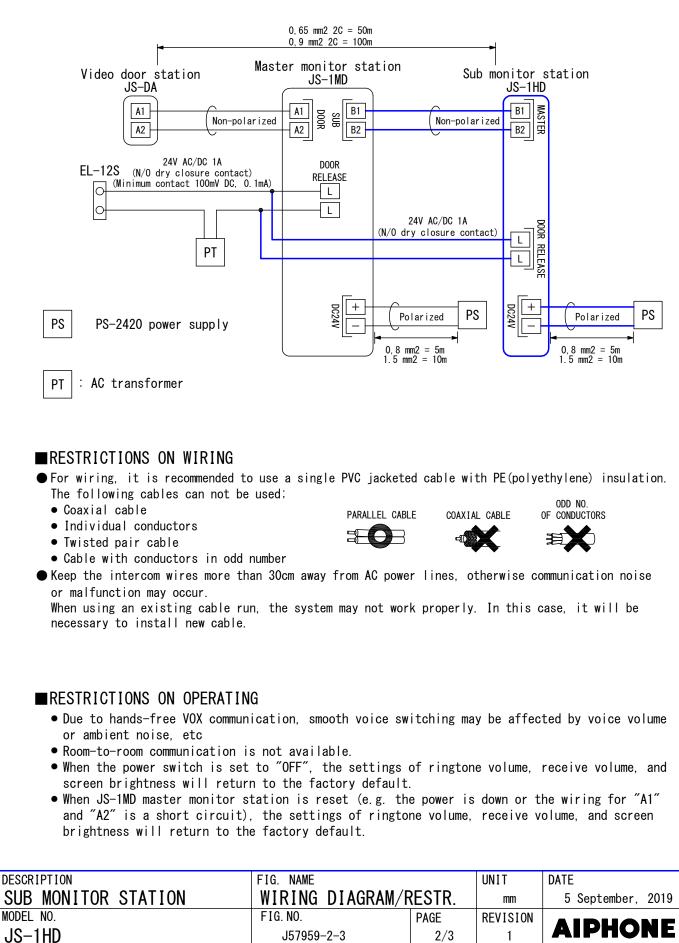

sell Approximation)                              |           |         |       |          |                   |  |
| DESCRIPTION           |                                                                           | FIG. NAME |         |       | UNIT     | DATE              |  |
| SUB MONITOR STATION   |                                                                           | PRODUCT   | DRAWING | SPEC. | mm       | 5 September, 2019 |  |
| MODEL NO.             |                                                                           | FIG.NO.   |         | PAGE  | REVISION | AIDUANE           |  |
| JS-1HD                |                                                                           | J57959-1  | -3      | 1/3   | 1        | AIPHONE           |  |

## ■WIRING DIAGRAM



## ■ FUNCTIONS

- Calling door station, call stand-by approx. 45 sec. (White light LED turns on during low-light conditions)
- Communication: Approx. 1 min. timed/End communication by pressing Talk/Off button.
- Audio transmit LED is lit orange while speaking.
- Press-to-talk communication: Press Talk/Off button for approx. 2 sec.
- (Audio transmit LED is lit orange while speaking, flashing orange while receiving) • Activating door strike.
- Monitoring audio/video of door station, approx. 2 min. timed. (White light LED turns on during low-light conditions)
- Instant voice call with image (Approx. 40 sec.)

## ■ SETTING

- Adjust Call tone volume (Mute Low Mid\*1 High)\*2 ..... Volume control button
- Adjust Receive volume (Low Mid\*1 High)\*3..... Volume control button
- Adjust Screen br