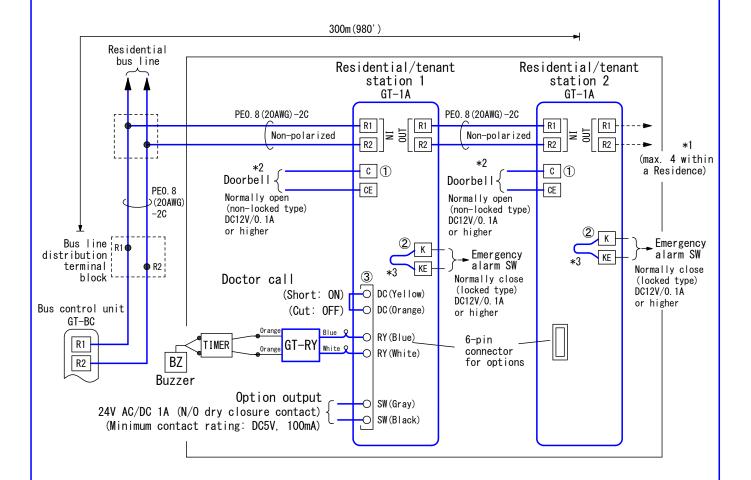

## ■WIRING DIAGRAM

- \*1: When installing 2 to max. 4 Residential/tenant stations within a Residence, extend 2 wires from the Bus trunk line, or from the anterior station. And have the same (or different) number programmed at each Entrance station and Guard station. (No communication between the Residential/tenant stations)
- \*2: Do not connect in parallel Doorbell or Emergency alarm switch.

  Doorbell: Run individual 2 wires from each GT-1A Station.

  Emergency alarm switch: Install a separate Emergency alarm switch for each GT-1A station.
- \*3. Keep K & KE shorted, if not used.
- PE: Polyethylene-insulated PVC jacket cable

Input capacity ratings; ① & ②: Less than 10kΩ, 1mA ~ (Normally open). ③: Maximum permissible load 24V AC/DC, 1A Minimum permissible load 5V DC, 100mA

# **■**RESTRICTIONS

- Max. distance of 300m (980') from Bus control unit (GT-BC) to the farthest Residential/tenant station (Audio).
- Not more than 48 GT-1A stations shall be connected per Bus line(R1, R2).

| DESCRIPTION (Audio)        | FIG. NAME        |      | UNIT     | DATE         |
|----------------------------|------------------|------|----------|--------------|
| RESIDENTIAL/TENANT STATION | WIRING/RESTRICTI | ONS  | mm       | 5 July, 2017 |
| MODEL NO.                  | FIG. NO.         | PAGE | REVISION | AIRHANE      |
| GT-1A                      | G57716-2-3       | 2/3  | 2        | AIPHONE      |