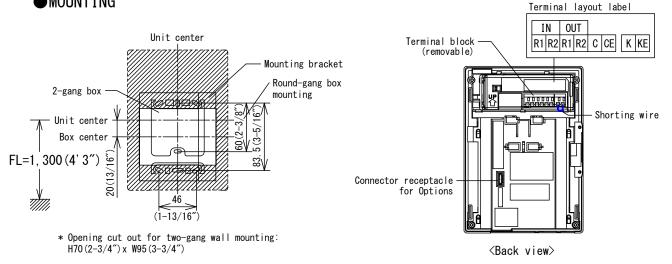

Input capacity ratings; ① & ②: Less than 10kΩ, 1mA ~ (Normally open). ③: Maximum permissible load 24V AC/DC, 1A Minimum permissible load 5V DC, 100mA