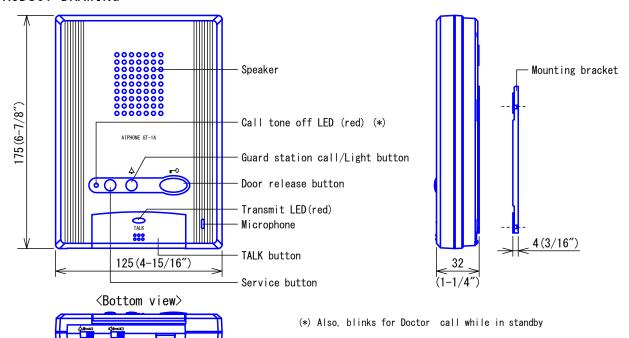

## ■ SPECIFICATIONS

| Power source               | Supplied from GT-BC                                                        |                        |      |          |               |  |
|----------------------------|----------------------------------------------------------------------------|------------------------|------|----------|---------------|--|
| Type of communication      | Open voice handsfree communication (auto voice actuation or press-to-talk) |                        |      |          |               |  |
| Ambient temperature        | 0~40°C (32~104° F)                                                         |                        |      |          |               |  |
| Capacity                   | Doorbell: 1                                                                |                        |      |          |               |  |
| Mounting                   | Surface wall-mount                                                         |                        |      |          |               |  |
| Electrical box             | Two-gang box                                                               |                        |      |          |               |  |
| Material                   | Self-extinguishing ABS plastic                                             |                        |      |          |               |  |
| Weight                     | 330g(approx.) (0.73 lbs)                                                   |                        |      |          |               |  |
| Unit color                 | Snow white (5Y9.3/0.1 Munsell Approximation)                               |                        |      |          |               |  |
| DESCRIPTION (Audio)        |                                                                            |                        |      | UNIT     | DATE          |  |
| RESIDENTIAL/TENANT STATION |                                                                            | PRODUCT/SPECIFICATIONS |      | mm       | 11 July, 2017 |  |
| MODEL NO.                  |                                                                            | FIG. NO.               | PAGE | REVISION | AIRUANE       |  |
| GT-1A                      |                                                                            | G57716-1-3             | 1/3  | 2        | AIPHONE       |  |