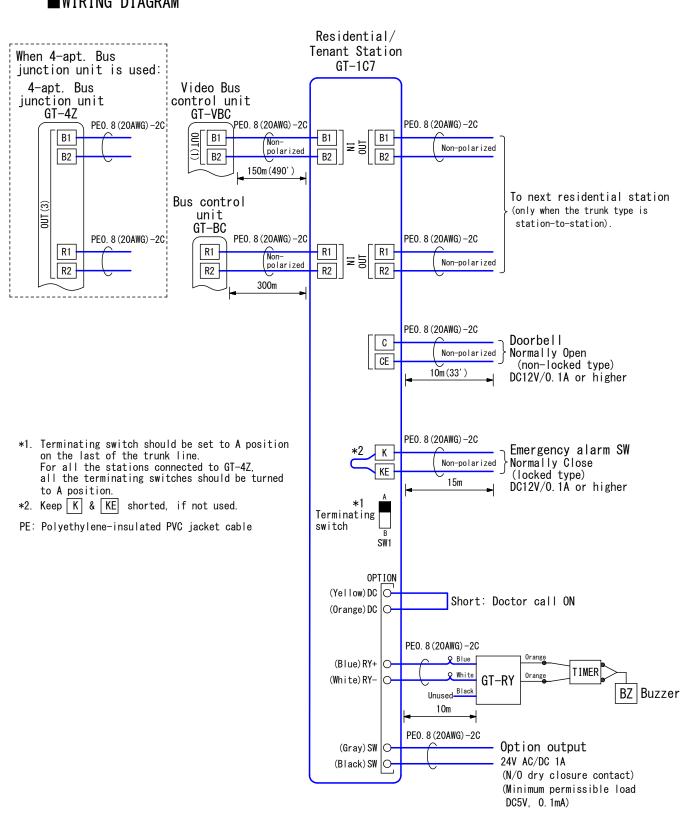

| DESCRIPTION                | FIG. NAME      |      | UNIT     | DATE             |
|----------------------------|----------------|------|----------|------------------|
| RESIDENTIAL/TENANT STATION | WIRING DIAGRAM |      | mm       | 19 October, 2016 |
| MODEL NO.                  | FIG. NO.       | PAGE | REVISION | AIBHANE          |
| GT-1C7                     | G55554-2-4     | 2/4  | 1        | <b>AIPHONE</b>   |

#### ■ RESTRICTIONS

- Use only with GT-DMA or GT-DMVA entrance stations, or with GT-VAA camera module.
- Smooth voice switching for auto voice actuation system may be hindered by talking voice strength or ambient noise, etc.
- Up to 4 Residential/tenant stations can be registered per one room number. Only the following combinations of master stations are possible:
  - GT-1C7  $\times$  1 + GT-1A or GT-1D  $\times$  Max. 3.
- The mounting location shoud be more than 20cm away from other electronic equipment, for example AC units, floor heating controller, wireless router or cordless telephone, etc.
- The mounting location shoud be more than 1m away from radio or TV sets.

## ■ RESTRICTIONS ON WIRING

• For wiring, it is recommended to use a single PVC jacketed cable with PE(polyethylene) insulation.

The following cables cannot be used;

- Individual conductors
- Coaxial cable
- Twisted pair cable
- Cable with conductors in odd number

- Keep the intercom wires more than 30cm away from AC power lines, as they may cause noise
  or other malfunctions. When using an existing cable run, the system may not work properly
  due to the type of the existing cables. In that case, it will be necessary
  to install new cables.
- Unused connector lead wire should be cut and insulated.