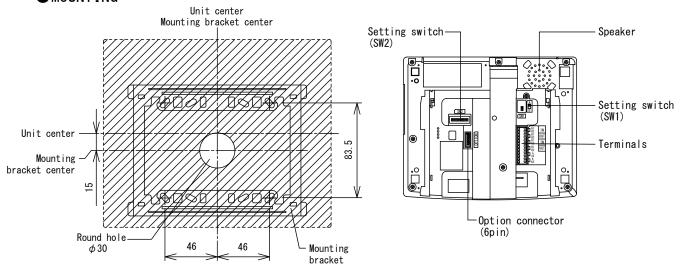

# ■PRODUCT DRAWING

| DESCRIPTION                | FIG. NAME       |      | UNIT     | DATE             |
|----------------------------|-----------------|------|----------|------------------|
| RESIDENTIAL/TENANT STATION | PRODUCT DRAWING |      | mm       | 19 October, 2016 |
| MODEL NO.                  | FIG. NO.        | PAGE | REVISION | AIBHANE          |
| GT-1C7                     | G55554-1-4      | 1/4  | 1        | <b>AIPHONE</b>   |