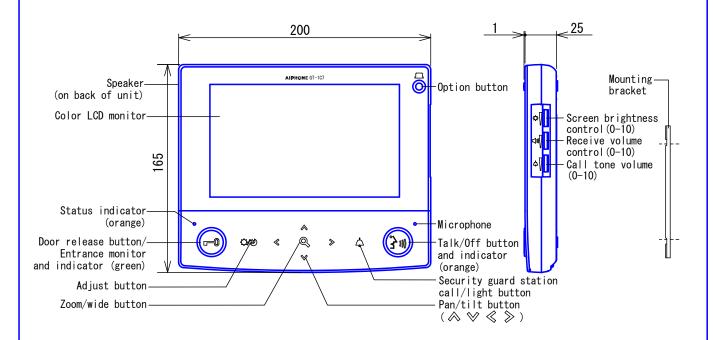

# ■PRODUCT DRAWING

| DESCRIPTION                | FIG. NAME       |      | UNIT     | DATE             |
|----------------------------|-----------------|------|----------|------------------|
| RESIDENTIAL/TENANT STATION | PRODUCT DRAWING |      | mm       | 19 October, 2016 |
| MODEL NO.                  | FIG. NO.        | PAGE | REVISION | AIBHANE          |
| GT-1C7                     | G55554-1-4      | 1/4  | 1        | <b>AIPHONE</b>   |

#### **■**FUNCTIONS

- Receive calls from entrance stations and security guard stations enable communication by pressing the TALK button.
- Call security guard stations, 2-way communication.
- Activate door release by pressing the Door release button (while receiving a call from or communicating with an Entrance station).
- Light control available when receiving a call from an Entrance station
- Receive calls from an optional doorbell.
- Receiving Emergency alarm from optional external devices. (Emergency call tone sounds and transfer is made to Security guard station.)
- TALK indicator lights up in orange while speaking.
- Backlight compensation by pressing ADJUST button while monitor is on. (Low light compensation at night. Distinguishing between day and night is automatically done by the entrance station.)
- ZOOM & WIDE camera control by pressing ZOOM & WIDE button while monitor is on.
- Pan/Tilt camera control in Zoom mode.
- Monitoring audio/video of entrance station by pressing Door release button at standby, timed out in 30 sec.
- Push-to-talk button for approx. 2 sec. to switch to push-to-talk mode.
- When call tone volume is set 0, status indicator will flash.
- Option button: Controls external device such as entrance light.