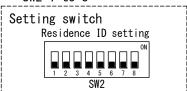

ng audio/video of entrance station by pressing Door release button at standby, timed out in 30 sec.
- Push-to-talk button for approx. 2 sec. to switch to push-to-talk mode.
- When call tone volume is set 0, status indicator will flash.
- Option button: Controls external device such as entrance light.

| DESCRIPTION                | FIG. NAME              |      | UNIT     | DATE             |  |
|----------------------------|------------------------|------|----------|------------------|--|
| RESIDENTIAL/TENANT STATION | RESTRICTIONS/FUNCTIONS |      | mm       | 19 October, 2016 |  |
| MODEL NO.                  | FIG. NO.               | PAGE | REVISION | AIBHANE          |  |
| GT-1C7                     | G55554-3-4             | 3/4  | 1        | <b>AIPHONE</b>   |  |

# **■**SETTING



## ■ SPECIFICATIONS

| and Lott Tott Totte        |                                              |                                      |      |          |             |       |
|----------------------------|----------------------------------------------|--------------------------------------|------|----------|-------------|-------|
| Power source               | DC 24V. S                                    | DC 24V. Supplied from GT-BC, GT-VBC. |      |          |             |       |
| Type of communication      | Hands-free auto-voice actuation              |                                      |      |          |             |       |
|                            | Push-to-talk communication                   |                                      |      |          |             |