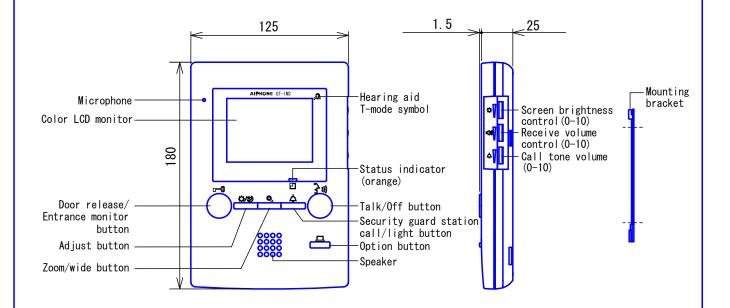

## MOUNT ING

| DESCRIPTION                | FIG. NAME       |      | UNIT     | DATE             |
|----------------------------|-----------------|------|----------|------------------|
| RESIDENTIAL/TENANT STATION | PRODUCT DRAWING |      | mm       | 19 October, 2016 |
| MODEL NO.                  | FIG. NO.        | PAGE | REVISION | AIBHANE          |
| GT-1M3-L                   | G55568-1-4      | 1/4  | 1        | <b>AIPHONE</b>   |