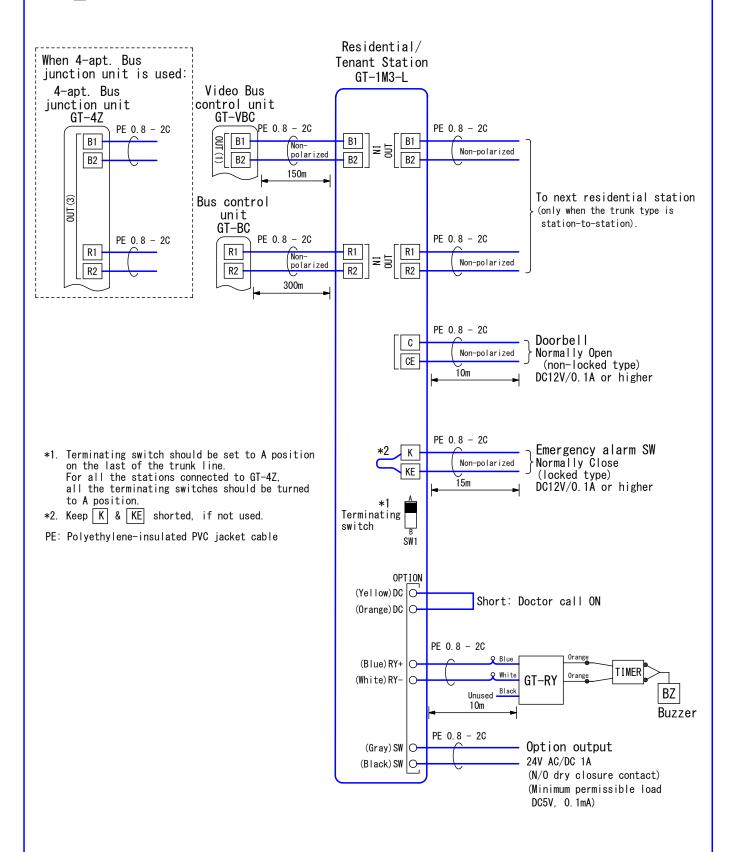

### ■WIRING DIAGRAM

| DESCRIPTION                | FIG. NAME      |      | UNIT     | DATE             |
|----------------------------|----------------|------|----------|------------------|
| RESIDENTIAL/TENANT STATION | WIRING DIAGRAM |      | mm       | 19 October, 2016 |
| MODEL NO.                  | FIG. NO.       | PAGE | REVISION | AIBHANE          |
| GT-1M3-L                   | G55568-2-4     | 2/4  | 1        | AIPHONE          |

#### ■ RESTRICTIONS ON WIRING

• For wiring, it is recommended to use a single PVC jacketed cable with PE(polyethylene) insulation.

The following cables cannot be used;

PARALLEL CABLE

COAXIAL CABLE

ODD NO. OF CONDUCTORS

• Coaxial cable

• Twisted pair cable

• Cable with conductors in odd number

• Unused connector lead wire should be cut and insulated.