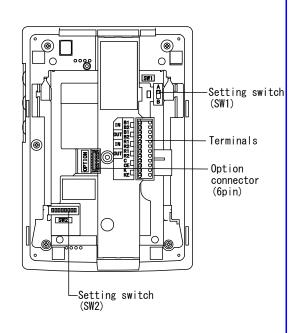

## **■**SETTING

- Terminate switch((A: terminated)/B)......SW1

- Residence ID setting (0000 0000~1111 1111(8 bit))...... SW2-1 to 8