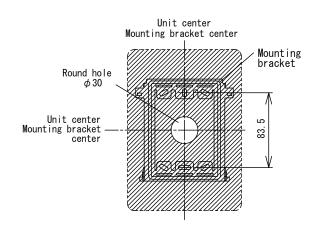

## MOUNT ING

| DESCRIPTION                | FIG. NAME       |      | UNIT     | DATE             |
|----------------------------|-----------------|------|----------|------------------|
| RESIDENTIAL/TENANT STATION | PRODUCT DRAWING |      | mm       | 19 October, 2016 |
| MODEL NO.                  | FIG. NO.        | PAGE | REVISION | AIBHANE          |
| GT-1M3-L                   | G55568-1-4      | 1/4  | 1        | <b>AIPHONE</b>   |