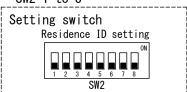

## **■**SETTING

- Terminate switch((A: terminated)/B)......SW1

- Residence ID setting (0000 0000~1111 1111(8 bit))...... SW2-1 to 8