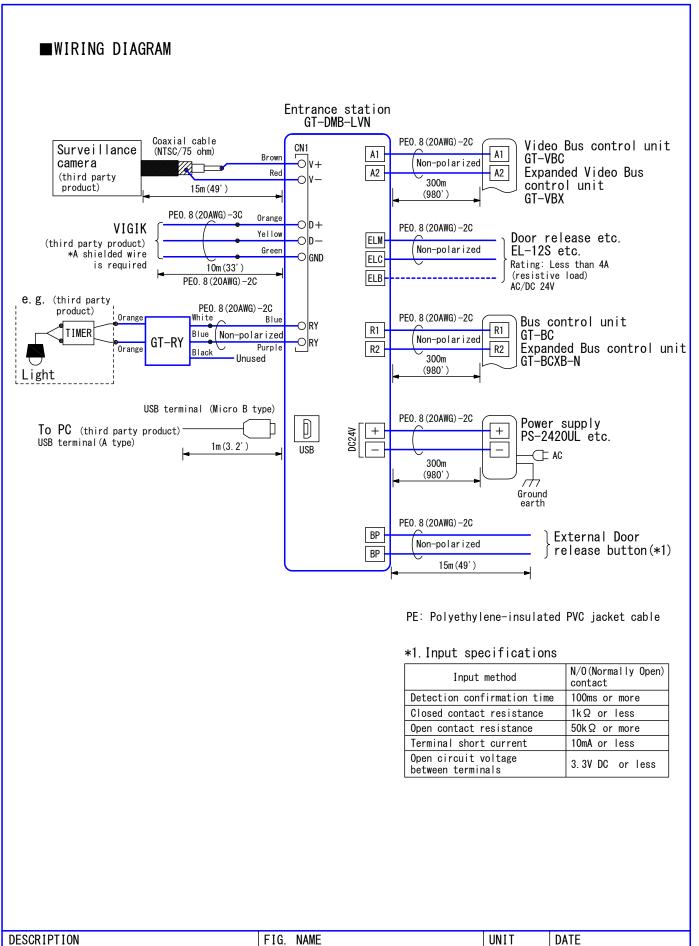

| ENTRANCE STATION | WIRING DIAGRAM |      | mm       | 8 June, 2017 |
|------------------|----------------|------|----------|--------------|
| MODEL NO.        | FIG.NO.        | PAGE | REVISION |              |
| GT-DMB-LVN       | G55627-2-6     | 2/6  | 1        | AIPHONE      |