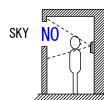

Locations where sky is the background(upper floors of Condominiums. etc.)

The background of the visitor is a white wall.

PARALLEL CABLE

Where the location is strongly sunlit.

ODD NO.

OF CONDUCTORS

COAXIAL CABLE