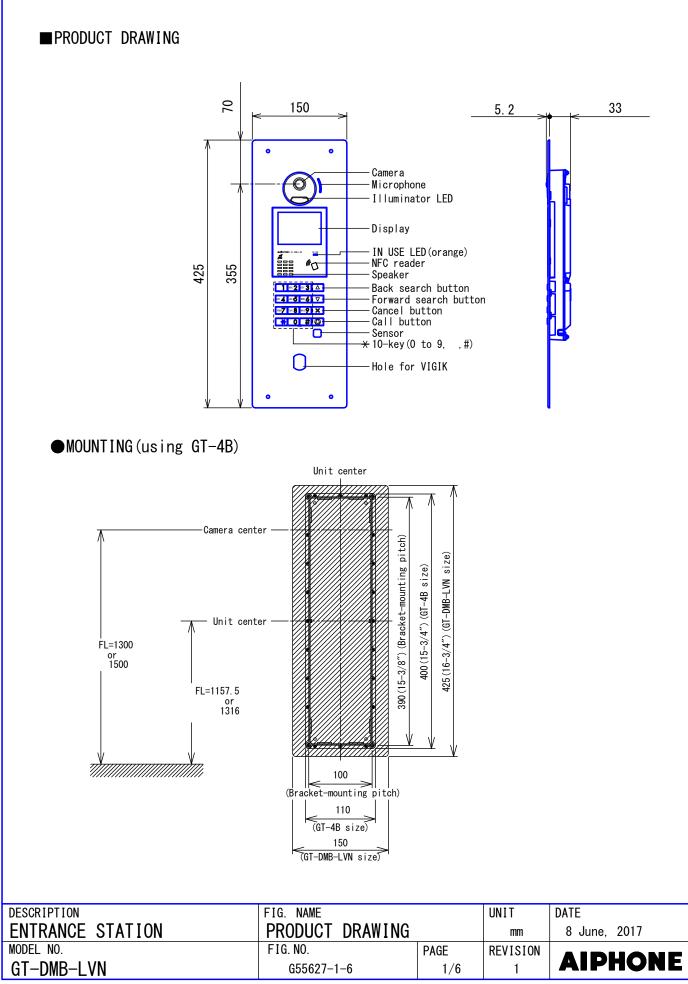

| ENTRANCE STATION | WIRING DIAGRAM |      | mm       | 8 June, 2017 |
|------------------|----------------|------|----------|--------------|
| MODEL NO.        | FIG.NO.        | PAGE | REVISION |              |
| GT-DMB-LVN       | G55627-2-6     | 2/6  | 1        | AIPHONE      |