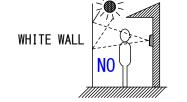

Locations where sky is the background(upper floors of Condominiums. etc.)

The background of the visitor is a white wall.

PARALLEL CABLE

Where the location is strongly sunlit.

ODD NO.

OF CONDUCTORS

COAXIAL CABLE