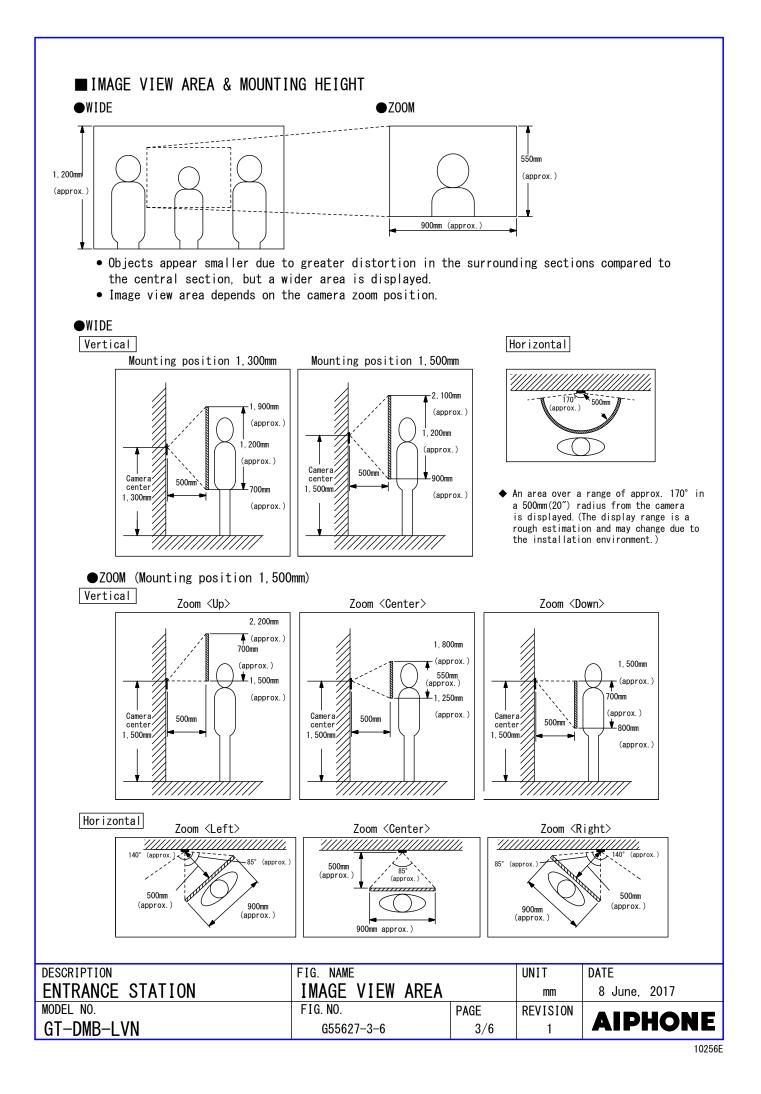

Locations where sky is the background(upper floors of Condominiums. etc.)

The background of the visitor is a white wall.

PARALLEL CABLE

Where the location is strongly sunlit.

ODD NO.

OF CONDUCTORS

COAXIAL CABLE