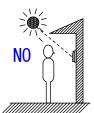

Locations where sky is the background(upper floors of Condominiums. etc.)

The background of the visitor is a white wall.

PARALLEL CABLE

Where the location is strongly sunlit.

ODD NO.

OF CONDUCTORS

COAXIAL CABLE