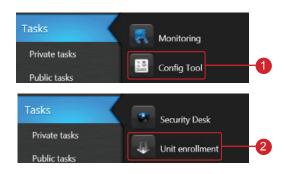

## Genetec™ Security Desk 5.4 Setup

- Open Genetec Security Desk Application, and click Config Tool.
- 2 From the Task menu select Unit enrollment.
- 3 Click Manual Add... button.
- 4 Select "ONVIF" from the Manufacture drop down menu
- 5 Enter the IP Address, HTTP port, User Name and Password.
  - Username: aiphone
  - · Password: aiphone