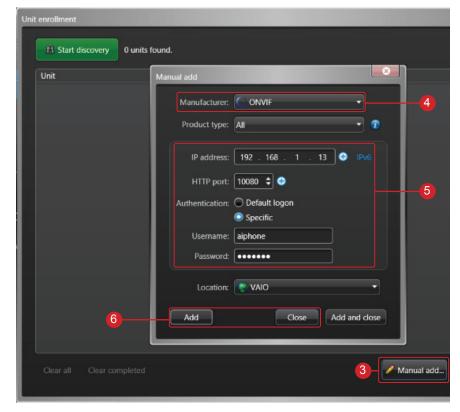

## Genetec™ Security Desk 5.4 Setup

- Open Genetec Security Desk Application, and click Config Tool.
- 2 From the Task menu select Unit enrollment.
- 3 Click Manual Add... button.
- 4 Select "ONVIF" from the Manufacture drop down menu
- 5 Enter the IP Address, HTTP port, User Name and Password.
  - Username: aiphone
  - · Password: aiphone

Click **Add** to add additional stations. When done click **Close**.

6 Click **Add** to add additional stations. When done click **Close**.