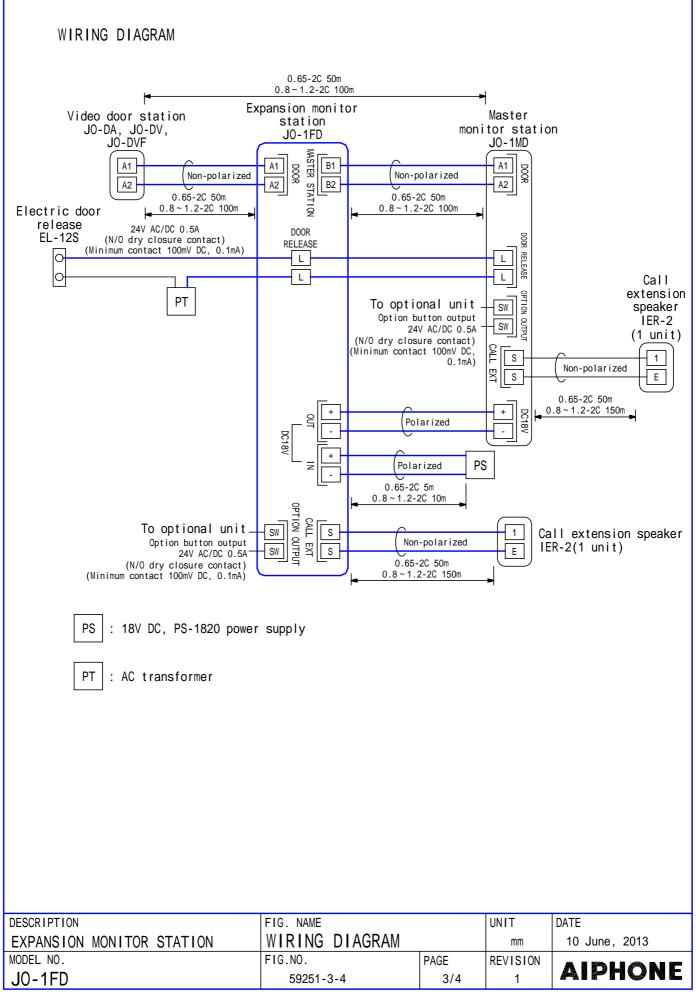

### RESTRICTIONS ON WIRING

to the default setting.

For wiring, it is recommended to use a single PVC jacketed cable with PE(polyethylene) insulation. The following cables can not be used;

Coaxial cable

Individual conductors

Twisted pair cable

Cable with conductors in odd number

Keep the intercom wires more than 30cm away from AC power lines.

(It causes noise in communication and malfunction) When using the existing cable run, the system may not work properly by type. In that case, it becomes necessary to install a new cable.

A1 and A2 between the Expansion monitor and Master monitor stations and the +,- power line cables can all be wired with the same sheath.

Other wiring must be separated by at least 10cm from A1, A2 and the power cables.