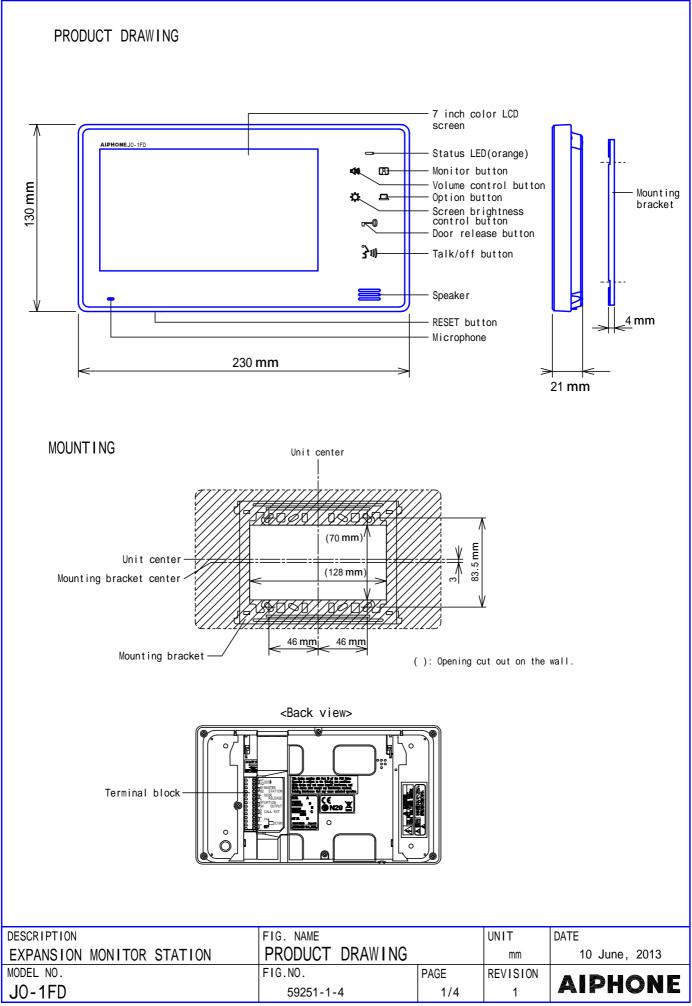

# SPECIFICATIONS

| Power source              | 18V DC, S                                                                 | supplied from a power sup | ply  |          |               |  |  |
|---------------------------|---------------------------------------------------------------------------|---------------------------|------|----------|---------------|--|--|
| Power consumption         | 420mA(max.) 38mA(standby.)                                                |                           |      |          |               |  |  |
| Video monitor             | 7" TFT color LCD                                                          |                           |      |          |               |  |  |
| Pixels                    | 300,000 pixels (approx.)                                                  |                           |      |          |               |  |  |
| Type of communication     | Open voice hands-free auto-voice actuation or Press-to-talk communication |                           |      |          |               |  |  |
| Ambient temperature       | 0~40                                                                      |                           |      |          |               |  |  |
| Video door station        | 1 unit                                                                    |                           |      |          |               |  |  |
| Expansion monitor station | 1 unit                                                                    |                           |      |          |               |  |  |
| Call extension            | 1 unit                                                                    |                           |      |          |               |  |  |
| Call tone                 | 1 fixed call tone only                                                    |                           |      |          |               |  |  |
| Door release contact      | 24V AC/DC, 0.5A (N/O dry closure contact)                                 |                           |      |          |               |  |  |
| Option button output      | 24V AC/DC, 0.5A (N/O dry closure contact)                                 |                           |      |          |               |  |  |
| Mounting                  | Surface wall mount                                                        |                           |      |          |               |  |  |
| Electrical box            | 3-gang box                                                                |                           |      |          |               |  |  |
| Material                  | Unit case: Fire-retardant ABS resin                                       |                           |      |          |               |  |  |
|                           | Surface panel: Polycarbonate                                              |                           |      |          |               |  |  |
| Weight                    | Approx.480g                                                               |                           |      |          |               |  |  |
| Unit color                | Pure white (N9.5 Munsell Approximation)                                   |                           |      |          |               |  |  |
| DESCRIPTION               |                                                                           | FIG. NAME                 |      | UNIT     | DATE          |  |  |
| EXPANSION MONITOR STATION |                                                                           | SPECIFICATIONS            |      | mm       | 10 June, 2013 |  |  |
| MODEL NO.                 |                                                                           | FIG.NO.                   | PAGE | REVISION | AIBUANE       |  |  |
| JO-1FD                    |                                                                           | 59251-2-4                 | 2/4  | 1        | AIPHONE       |  |  |