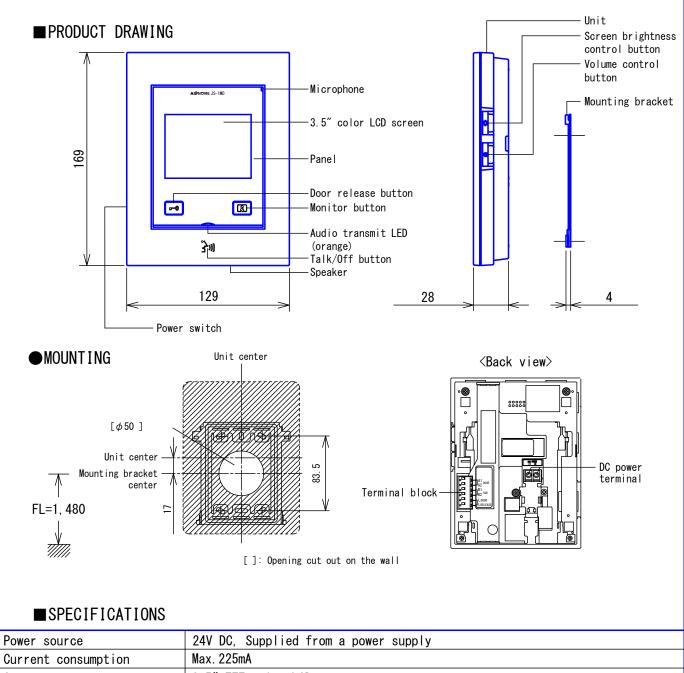

| Power source           | 24V DC, Supplied from a power supply                                      |                  |       |          |                   |  |
|------------------------|---------------------------------------------------------------------------|------------------|-------|----------|-------------------|--|
| Current consumption    | Max. 225mA                                                                |                  |       |          |                   |  |
| Screen                 | 3.5″TFT color LCD screen                                                  |                  |       |          |                   |  |
| Pixels                 | 230,000 pixels                                                            |                  |       |          |                   |  |
| Type of communication  | Open voice hands-free auto-voice actuation or Press-to-talk communication |                  |       |          |                   |  |
| Ambient temperature    | 0 - 40°C                                                                  |                  |       |          |                   |  |
| Video door station     | 1 unit                                                                    |                  |       |          |                   |  |
| Sub monitor station    | 1 unit                                                                    |                  |       |          |                   |  |
| Door release contact   | 24V AC/DC, 1A (N/O dry closure contact)                                   |                  |       |          |                   |  |
| Call tone              | 4-tone chime                                                              |                  |       |          |                   |  |
| Mounting               | Surface wall mount                                                        |                  |       |          |                   |  |
| Matarial               | Unit case: Self-extinguishing PC + ABS resin                              |                  |       |          |                   |  |
| Material               | Panel: Fire-retardant plastic                                             |                  |       |          |                   |  |
| Weight                 | Approx. 320g                                                              |                  |       |          |                   |  |
| Unit color             | Snow white (5Y9.3/0.1 Munsell Approximation)                              |                  |       |          |                   |  |
| DESCRIPTION            |                                                                           | FIG. NAME        |       | UNIT     | DATE              |  |
| MASTER MONITOR STATION |                                                                           | PRODUCT DRAWING/ | ŚPEC. | mm       | 5 September, 2019 |  |
| MODEL NO.              |                                                                           | FIG.NO.          | PAGE  | REVISION |                   |  |
| JS-1MD                 |                                                                           | JS-1MD-1-3       | 1/3   | 1        | AIPHONE           |  |