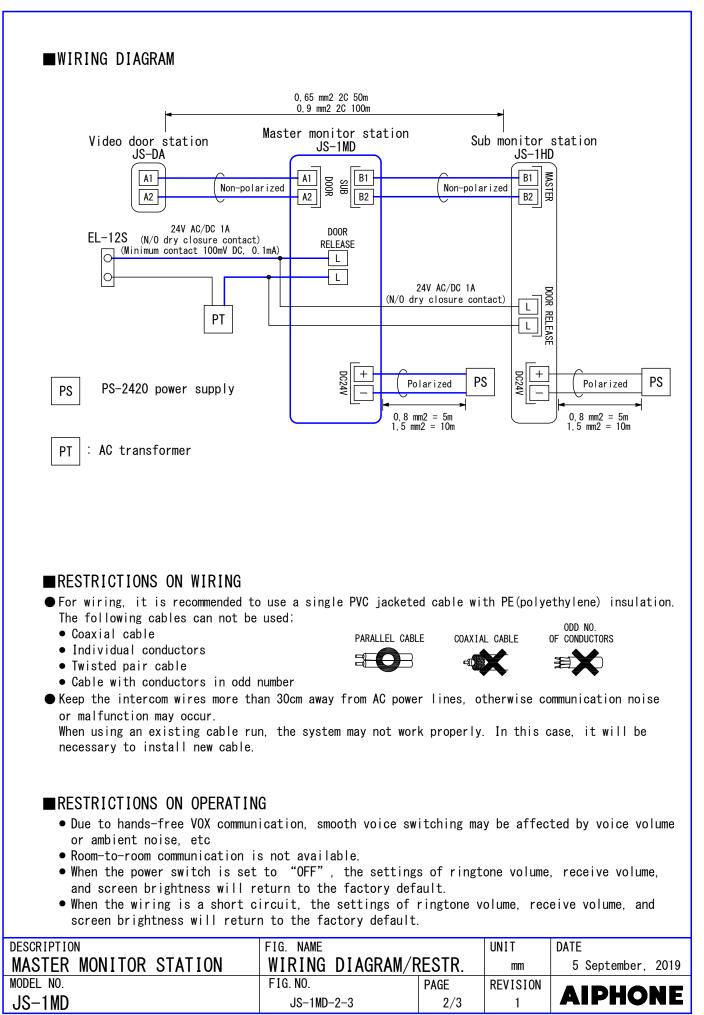

| Power source           | 24V DC, Supplied from a power supply                                      |                  |       |          |                   |  |
|------------------------|---------------------------------------------------------------------------|------------------|-------|----------|-------------------|--|
| Current consumption    | Max. 225mA                                                                |                  |       |          |                   |  |
| Screen                 | 3.5″TFT color LCD screen                                                  |                  |       |          |                   |  |
| Pixels                 | 230,000 pixels                                                            |                  |       |          |                   |  |
| Type of communication  | Open voice hands-free auto-voice actuation or Press-to-talk communication |                  |       |          |                   |  |
| Ambient temperature    | 0 - 40°C                                                                  |                  |       |          |                   |  |
| Video door station     | 1 unit                                                                    |                  |       |          |                   |  |
| Sub monitor station    | 1 unit                                                                    |                  |       |          |                   |  |
| Door release contact   | 24V AC/DC, 1A (N/O dry closure contact)                                   |                  |       |          |                   |  |
| Call tone              | 4-tone chime                                                              |                  |       |          |                   |  |
| Mounting               | Surface wall mount                                                        |                  |       |          |                   |  |
| Matarial               | Unit case: Self-extinguishing PC + ABS resin                              |                  |       |          |                   |  |
| Material               | Panel: Fire-retardant plastic                                             |                  |       |          |                   |  |
| Weight                 | Approx. 320g                                                              |                  |       |          |                   |  |
| Unit color             | Snow white (5Y9.3/0.1 Munsell Approximation)                              |                  |       |          |                   |  |
| DESCRIPTION            |                                                                           | FIG. NAME        |       | UNIT     | DATE              |  |
| MASTER MONITOR STATION |                                                                           | PRODUCT DRAWING/ | ŚPEC. | mm       | 5 September, 2019 |  |
| MODEL NO.              |                                                                           | FIG.NO.          | PAGE  | REVISION |                   |  |
| JS-1MD                 |                                                                           | JS-1MD-1-3       | 1/3   | 1        | AIPHONE           |  |