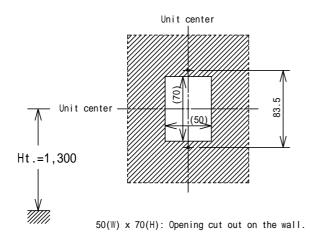

## MOUNTING

| DESCRIPTION            | FIG. NAME       |      | UNIT     | DATE             |
|------------------------|-----------------|------|----------|------------------|
| MASTER STATION(3-call) | PRODUCT DRAWING |      | mm       | 3 February, 2003 |
| MODEL NO.              | FIG.NO.         | PAGE | REVISION | AIRHANE          |
| LEF-3                  | 11402301-1-2    | 1/2  | 2        | AIPHONE          |