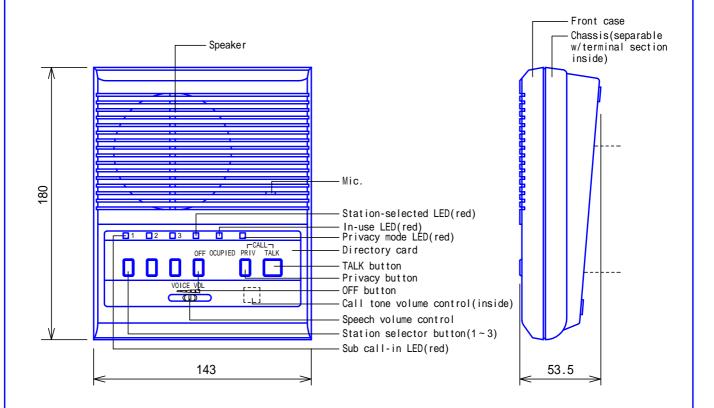

# PRODUCT DRAWING

## MOUNTING

| DESCRIPTION            | FIG. NAME       |      | UNIT     | DATE             |
|------------------------|-----------------|------|----------|------------------|
| MASTER STATION(3-call) | PRODUCT DRAWING |      | mm       | 3 February, 2003 |
| MODEL NO.              | FIG.NO.         | PAGE | REVISION | AIRHANE          |
| LEF-3                  | 11402301-1-2    | 1/2  | 2        | AIPHONE          |

#### **FUNCTIONS**

Placing / receiving a call & communication with a Master station. Depress a selector button and press CALL button. Then, initiator presses TALK button to transmit, and releases to receive. (Station-selected LED & In-use LED are steadily lit.)

The receiving station replies handsfree remotely. Placing / receiving a call & communication with a Sub station. Depress a selector button and press CALL button. Then, Master station controls communication w/TALK button.

(Station-selected LED & In-use LED are steadily lit.)

During communication, the sub's call-in LED stays lit to indicate.

Putting own station in Privacy mode with PRIV button in depressed position, to prevent eavesdropping by any other Master station. (Privacy mode LED is steadily lit.)

Putting the communication in OFF and standby position, by depressing OFF button.

When the external signaling device (buzzer, etc.) is installed, the Master station is called by buzzer, etc. as well as an ordinary call tone.

## SETTING

LEF-3

Adjusting communication volume (sliding) ...... with Speech volume control. Adjusting Music & All-call volume (sliding) ......with BGM volume control.

Adjusting call tone volume (3-level)...with Call tone volume control (beneath directory card)