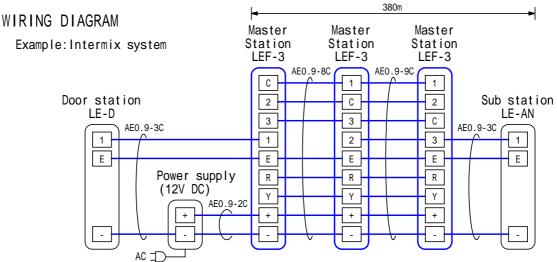

Wiring may vary according to combination of Master & Sub stations.

## RESTRICTIONS

In intermix configuration, remove a shorting link between | E | - | - | terminals on Sub station. For outside station, use LE-D or LE-DA weather-resistant sub station.