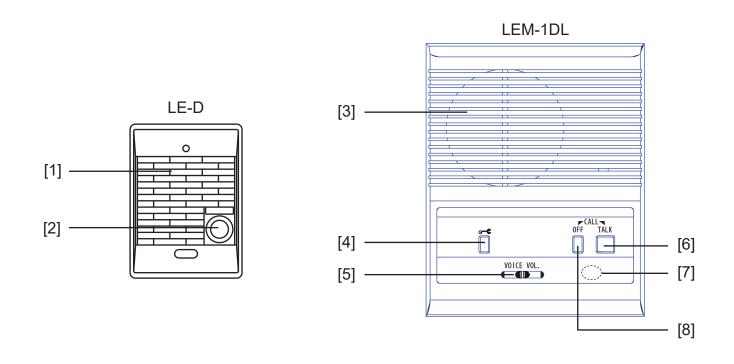

A call from the door station sounds a momentary electronic tone at the master station. To answer, simply press the "talk" button to speak to the person outside the door, and release to listen. The person at the door station speaks hands-free. A door release mechanism can be activated by pressing the door release button (key symbol).

The voice volume and the incoming call tone volume are adjustable at the master station. The door release button triggers a Normally Open contact to activate an electric strike.

Different styles of door station are available: flush mount with stainless steel cover (LE-DA); vandal proof, weather resistant, 2-gang flush mount stainless steel (LE-SS/A); vandal proof, weather resistant, 3-gang flush mount (LS-NVP/C).

### FEATURE CALL-OUT

| SPECIFICATIONS   |                                                                                             |
|------------------|---------------------------------------------------------------------------------------------|
| Power Source:    | 12-16V AC, 12-24V DC                                                                        |
| Consumption:     | Max. 4 W (16V AC)<br>Max. 200mA (24V DC)                                                    |
| Output:          | 100mW @ 20Ω                                                                                 |
| Communication:   | Open Voice PTT at LEM-1DL                                                                   |
|                  | Hands-free at LE-D                                                                          |
| Capacity:        | 1 sub station                                                                               |
| Door Release:    | 30V AC or DC, 1A                                                                            |
| Wiring Distance: | 650' w/22AWG, 1570' w/18AWG                                                                 |
| Dimensions:      | LEM-1DL<br>7-1⁄16" H x 5-5%" W x 2-1⁄%" D<br>LE-D<br>4-3⁄4" H x 3-1⁄2" W x 1-1⁄%" D         |
|                  | Consumption:<br>Output:<br>Communication:<br>Capacity:<br>Door Release:<br>Wiring Distance: |