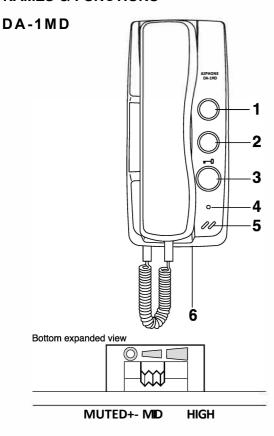

## **NAMES & FUNCTIONS**

- 1 Unused
- 2 SERVICE button (option)
- 3 DOOR RELEASE button
- 4 Call tone off LED

Stays lit when the volume control is in MUTED position.

- 5 Call tone sounder
- 6 Call tone volume control

## Ambient temperature:

DA-1 MD:  $0^{\circ}$ C  $\sim$  +40 $^{\circ}$ C

### Asking for repairs:

If your DA system does not operate properly, ask qualified technician to repair it.

#### Cleaning:

Clean the unit with a soft cloth dampened with neutral household cleanser. Never use any abrasive cleaner or cloth.

# **SPECIFICATIONS**