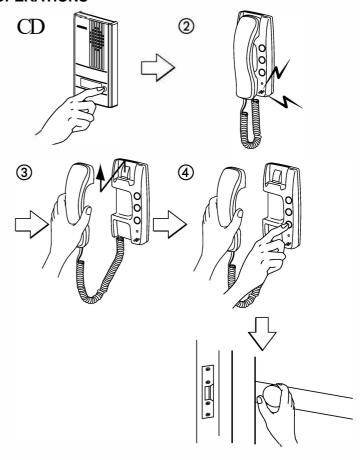

# **OPERATIONS**

- G) Depress and hold down to call
- Q) Call tone rings
- @ Lift handset and communicate
- @ Depress and hold down to activate door release