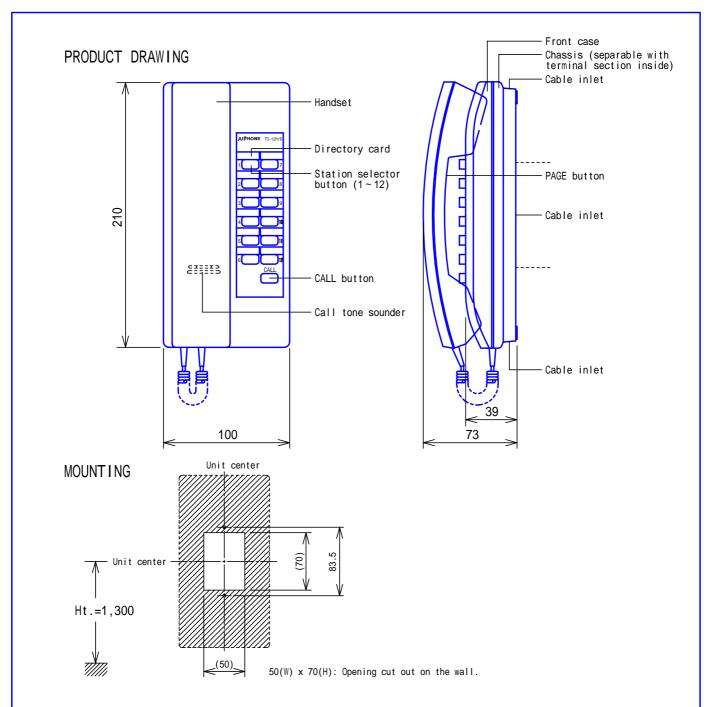

# **SPECIFICATIONS**

| Power source             | DC 12V (L                                                      | DC 12V (Use a Power supply PS-1225S/UL)                                      |      |          |                |  |
|--------------------------|----------------------------------------------------------------|------------------------------------------------------------------------------|------|----------|----------------|--|
| Current consumption      | 60mA (max.)                                                    |                                                                              |      |          |                |  |
| Type of communication    | Handset s                                                      | Handset simultaneous communication                                           |      |          |                |  |
| Station capacity         | Up to 12                                                       | Up to 12 Master or Sub stations                                              |      |          |                |  |
| Call tone                | Electronic tone (from other Master or Sub station).            |                                                                              |      |          |                |  |
| carr tone                | Intermittent electronic tone, slow or fast (from Door station) |                                                                              |      |          |                |  |
| Mounting                 | Desk-top                                                       | Desk-top or wall-mount. For desk-top use, install a Terminal box (TDW-12/A). |      |          |                |  |
| Electrical box           | Single-gang box                                                |                                                                              |      |          |                |  |
| Housing                  | ABS plastic                                                    |                                                                              |      |          |                |  |
| Weight                   | 460g (approx.)                                                 |                                                                              |      |          |                |  |
| Unit color               | Snow white & gray, 2-tone                                      |                                                                              |      |          |                |  |
| DESCRIPTION              |                                                                | FIG. NAME                                                                    |      | UNIT     | DATE           |  |
| MASTER STATION (12-call) |                                                                | PRODUCT/SPECIFICATIONS                                                       |      | mm       | 21 March, 2011 |  |
| MODEL NO.                |                                                                | FIG.NO.                                                                      | PAGE | REVISION | AIRUANE        |  |
| TD-12H/B                 |                                                                | 44783321-1-3                                                                 | 1/3  | 3        | AIPHONE        |  |