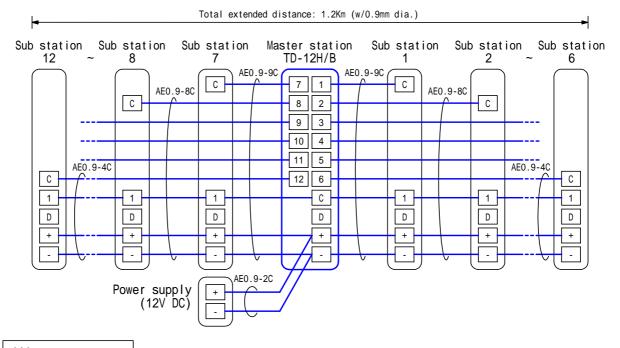

## WIRING DIAGRAM

# Single-master system

All-master system

Combines Single-master & All-master systems into one system.

| DESCRIPTION              | FIG. NAME      |      | UNIT     | DATE           |
|--------------------------|----------------|------|----------|----------------|
| MASTER STATION (12-call) | WIRING DIAGRAM |      | mm       | 26 March, 2003 |
| MODEL NO.                | FIG.NO.        | PAGE | REVISION |                |
| TD-12H/B                 | 44783321-2-3   | 2/3  | 3        | AIPHONE        |

## RESTRICTIONS

TD-H/B models only are useable within a system, intermixable.

Install a Power supply (12V DC) around the center of an entire cable run.

To include paging function, it becomes necessary to add a paging adaptor (PD-1 or PD-2) and an appropriate paging amplifier for the external speakers.

(Consumes one potential station).

For a door station, install a door station adaptor (DE-UR) for each door (Consumes one potential station).