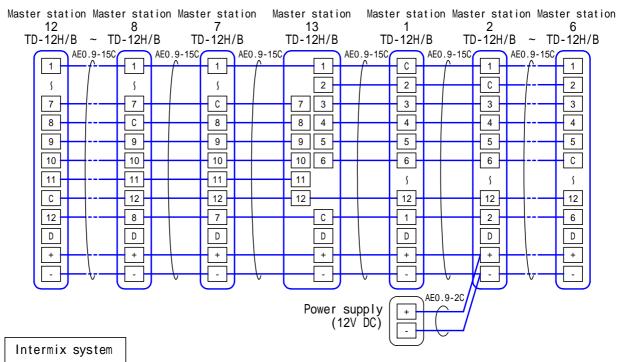

## WIRING DIAGRAM

# Single-master system

All-master system

Combines Single-master & All-master systems into one system.

| DESCRIPTION              | FIG. NAME      |      | UNIT     | DATE           |
|--------------------------|----------------|------|----------|----------------|
| MASTER STATION (12-call) | WIRING DIAGRAM |      | mm       | 26 March, 2003 |
| MODEL NO.                | FIG.NO.        | PAGE | REVISION |                |
| TD-12H/B                 | 44783321-2-3   | 2/3  | 3        | AIPHONE        |

## RESTRICTIONS

TD-H/B models only are useable within a system, intermixable.

Install a Power supply (12V DC) around the center of an entire cable run.

To include paging function, it becomes necessary to add a paging adaptor (PD-1 or PD-2) and an appropriate paging amplifier for the external speakers.

(Consumes one potential station).

For a door station, install a door station adaptor (DE-UR) for each door (Consumes one potential station).