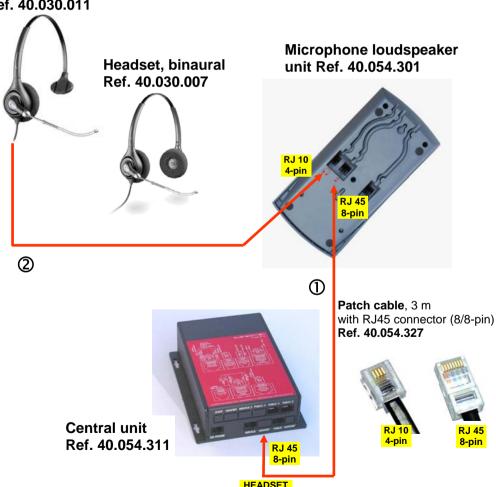

## **Installation of Components**

- ① Link the microphone loudspeaker unit 40.054.301 (jack 2) with the central unit 40.054.311 (HEADSET jack) via patch cable.
- $oldsymbol{\mathbb{Q}}$  Connect the headset to **jack**  $oldsymbol{\mathbb{Q}}$  of the microphone loudspeaker unit.

# Headset, monaural Ref. 40.030.011

jack